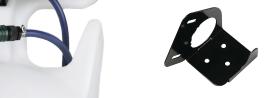

### **FLOW MOUNT**

With the Flow Meter resting inside the Flow Mount, it is protected from the rough handling that can occur in industrial watering.

## RETROFIT

A Flow Mount can be retrofitted onto a previously purchased Aqua Sub Xtreme™ cart.