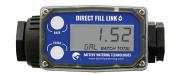

#### **FLOW METER**

Provides real-time data of the amount of water you are putting into each battery at each watering cycle.

The Flow Meter is mounted upright towards the user for easy to read data.

AQUA SUB