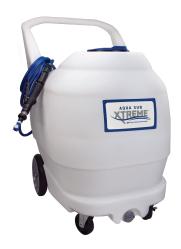

# AQUA SUB XTREME™

This AC/DC powered watering cart is powered by a 12-volt battery (included) with its own on-board charger. The battery's state of charge is indicated by LED lights and the pump will automatically shut off if the battery is low. AC power can be used to either power the cart or charge the battery. The translucent tank allows monitoring of the water level while in use.

## 50 GALLON ALSO AVAILABLE BY SPECIAL ORDER!

The 50 gallon Aqua Sub XTREME™ has all of the features of the 25 gallon cart but with more capacity! Refill less often for larger jobs and get more watering done! The cart features locking wheels for added control while operating.