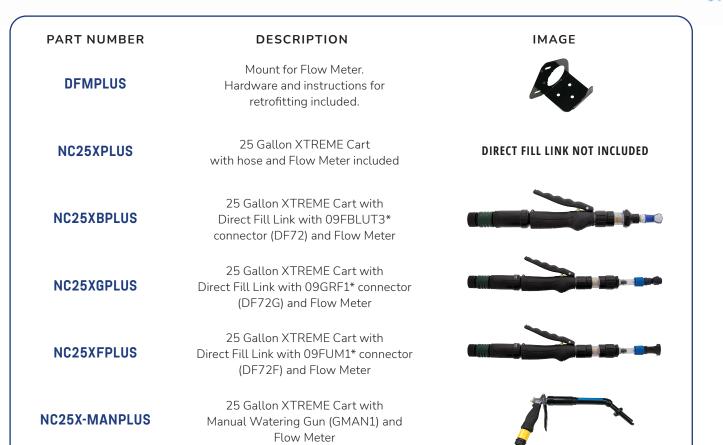

| PART NUMBER           | DESCRIPTION                                                                                      |
|-----------------------|--------------------------------------------------------------------------------------------------|
| NC50XPLUS             | 50 Gallon XTREME Cart with hose only and Flow Meter                                              |
| NC50XBPLUS<br>(SHOWN) | 50 Gallon XTREME Cart with<br>Direct Fill Link with 09FBLUT3*<br>connector (DF72) and Flow Meter |
| NC50XGPLUS            | 50 Gallon XTREME Cart with<br>Direct Fill Link with 09GRF1* connector<br>(DF72G) and Flow Meter  |
| NC50XFPLUS            | 50 Gallon XTREME Cart with<br>Direct Fill Link with 09FUM1* connector<br>(DF72F) and Flow Meter  |
| NC50X-MANPLUS         | 50 Gallon XTREME Cart with<br>Manual Watering Gun<br>(GMAN1) and Flow Meter                      |