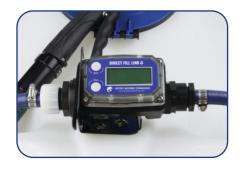

# This watering cart combines the Aqua Sub XTREME™ and the Flow Meter for an exceptional watering experience.

#### **DIRECT FILL LINK**

Smaller, more robust, and less cumbersome to handle than traditional watering guns. The ergonomic streamlined design makes it comfortable to use.

# AQUA SUB XTREME™

This AC/DC powered watering cart is powered by a 12-volt battery (included) with its own on-board charger. The battery's state of charge is indicated by LED lights and the pump will automatically shut off if the battery is low. AC power can be used to either power the cart or charge the battery. The translucent tank allows monitoring of the water level while in use.

The Flow Meter is mounted upright towards the user for easy to read data.

AQUA SUB