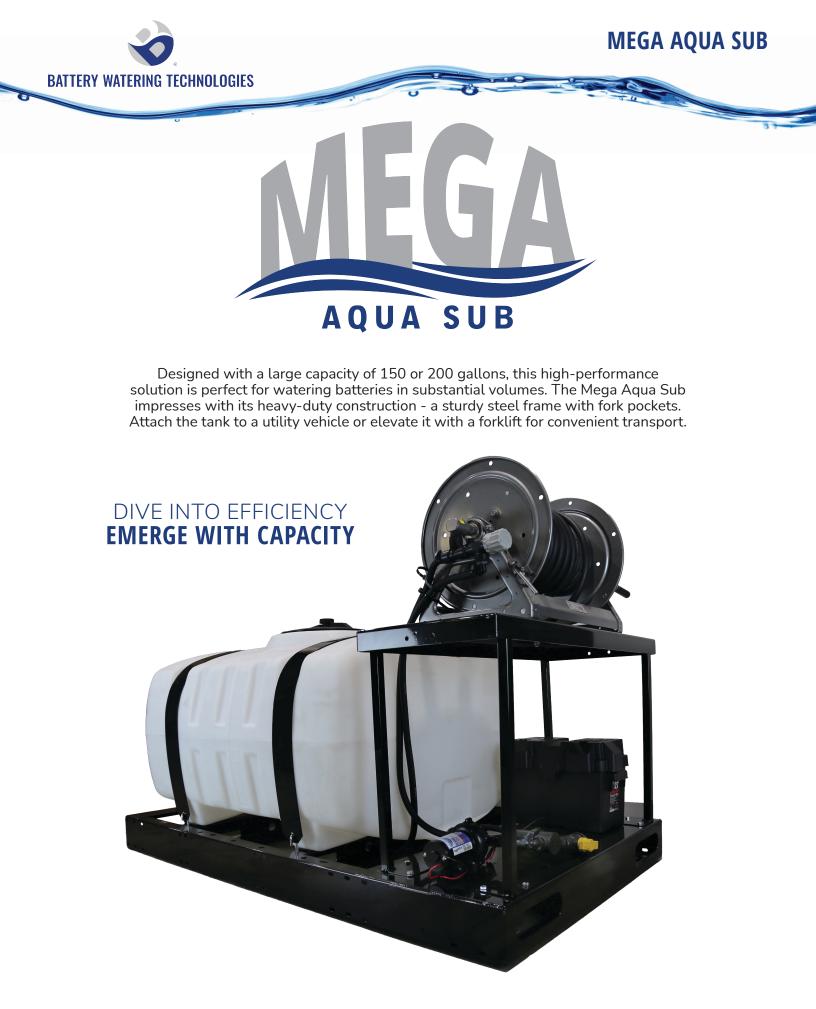

**150 & 200 GAL CAPACITY -** Thick-walled polypropylene tank is corrosion resistant with a large vented screw-top lid for easy filling. The translucent tank with gallon and liter graduations allow for quick visual checks of the water level. For best results, fill tank with deionized water from our Deionizer (Part # PW-1800).

**STEEL FRAME -** The durable steel frame has fork pocket openings for easy transport.

**PUMP -** 12 volt / 4 GPM automatic demand pump

3 WAY BALL VALVE - Draining tank

BATTERY HARNESS - In-line with ON & OFF switch

**HOSE REEL -** This premium manual hose reel comes with 100 feet of hose. The hose reel features a clutch and lock system for effortless transportation.

## PRESSURE RELIEF BYPASS VALVE - Decreases

the frequency of pump oscillation, which involves redirecting a portion of the water flow back into the tank.

**STRAINER** - Built-in, easy-to-clean strainer prevents debris from entering the pump or your batteries.

**ACCESSORIES** - Includes battery box, wire harness, labels and battery charger. Battery not included.

WARRANTY - 1 year parts and labor.

The part numbers below include the battery box and charger. To order the Mega Aqua Sub without the battery box and charger, remove suffix "-**BC**". (Example: NC5150PN for a 150 gallon Mega Aqua Sub Cart with a blue connector, without a battery box and charger)